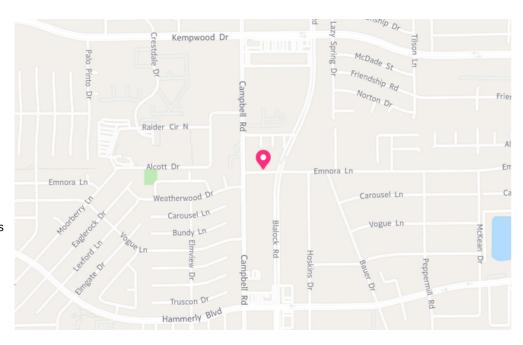

## Map to the GHPWCF Fun Day H.O.T. Training Building, 2400 Campbell Rd., Unit H, Houston, TX 77080

**From I-10,** exit Campbell and drive north past Hammerly. Turn right into parking lot after Emnora Lane.

From Sam Houston Tollway, exit at Hammerly and drive east to Campbell. Turn north (left) on Campbell. Turn into parking lot after Emnora Ln.

From Hwy. 290, exit Fairbanks North Houston and drive South (becomes Blalock). Continue on Blalock. Turn left (west) into parking lot just before Emnora Lane.